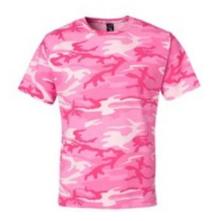

## PLEASE READ before making your selection.

Below are the Camo jersey styles. A \$9.00 per jersey charge will apply for teams that would like to upgrade. (This is in addition to the \$50 league fee) Camo jerseys are only available in sizes Small - 2XL. Each player that needs a 2XL must pay an additional \$3.00 for their shirt. Player numbers that exceed 2 characters will be subject to a \$1.00 per character fee. Also, be sure to put the "jersey code" on the "Registration & Jersey Order Form" next to "Team Color".

Jersey Code: Camo Blue Woodland

Jersey Code: Camo Desert

Jersey Code: Camo Digital Green

Jersey Code: Camo Green Woodland

Jersey Code: Camo Pink Woodland

Jersey Code: Camo Sand digital

Jersey Code: Camo Urban Digital