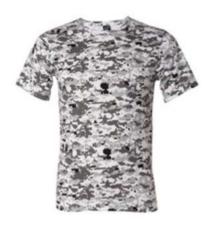

## PLEASE READ before making your selection.

Below are the Camo jersey styles. A \$9.00 per jersey charge will apply for teams that would like to upgrade. (This is in addition to the \$50 league fee) Camo jerseys are only available in sizes Small - 2XL. Each player that needs a 2XL must pay an additional \$3.00 for their shirt. Player numbers that exceed 2 characters will be subject to a \$1.00 per character fee. Also, be sure to put the "jersey code" on the "Registration & Jersey Order Form" next to "Team Color".

Jersey Code: Camo Blue Woodland

Jersey Code: Camo Desert

Jersey Code: Camo Digital Green

Jersey Code: Camo Green Woodland

Jersey Code: Camo Pink Woodland

Jersey Code: Camo Sand digital

Jersey Code: Camo Urban Digital