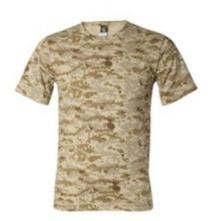

## PLEASE READ before making your selection.

Below are the Camo jersey styles. A \$9.00 per jersey charge will apply for teams that would like to upgrade. (This is in addition to the \$50 league fee) Camo jerseys are only available in sizes Small - 2XL. Each player that needs a 2XL must pay an additional \$3.00 for their shirt. Player numbers that exceed 2 characters will be subject to a \$1.00 per character fee. Also, be sure to put the "jersey code" on the "Registration & Jersey Order Form" next to "Team Color".

Jersey Code: Camo Blue Woodland

Jersey Code: Camo Desert

Jersey Code: Camo Digital Green

Jersey Code: Camo Green Woodland

Jersey Code: Camo Pink Woodland

Jersey Code: Camo Sand digital

Jersey Code: Camo Urban Digital