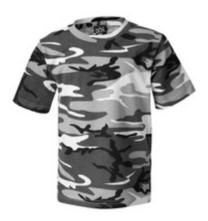

## PLEASE READ before making your selection.

Below are the Camo jersey styles. A \$9.00 per jersey charge will apply for teams that would like to upgrade. (This is in addition to the \$50 league fee) Camo jerseys are only available in sizes Small - 2XL. Each player that needs a 2XL must pay an additional \$3.00 for their shirt. Player numbers that exceed 2 characters will be subject to a \$1.00 per character fee. Also, be sure to put the "jersey code" on the "Registration & Jersey Order Form" next to "Team Color".

Jersey Code: Camo Blue Woodland

Jersey Code: Camo Desert

Jersey Code: Camo Digital Green

Jersey Code: Camo Green Woodland

Jersey Code: Camo Pink Woodland

Jersey Code: Camo Sand digital

Jersey Code: Camo Urban Digital

Jersey Code: Camo Urban Woodland