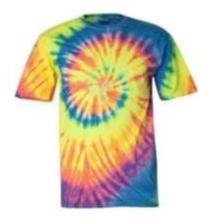

## PLEASE READ before making your selection.

Below are the Rainbow Tie Die jersey styles. An \$8.00 per jersey charge will apply for teams that would like to upgrade. (This is in addition to the \$50 league fee) These jerseys are only available in sizes Small - 3XL. Each player that needs a 2XL or 3XL must pay an additional \$3.00 for their shirt. Player numbers that exceed 2 characters will be subject to a \$1.00 per character fee. Also, be sure to put the "jersey code" on the "Registration & Jersey Order Form" next to "Team Color".

Jersey Code: Rainbow Classic Spiral

Jersey Code: Rainbow Florescent Swirl

Jersey Code: Rainbow Pastel