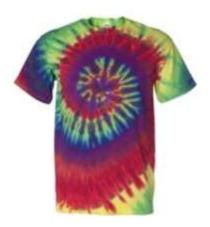

## PLEASE READ before making your selection.

Below are the Rainbow Tie Die jersey styles. An \$8.00 per jersey charge will apply for teams that would like to upgrade. (This is in addition to the \$50 league fee) These jerseys are only available in sizes Small - 3XL. Each player that needs a 2XL or 3XL must pay an additional \$3.00 for their shirt. Player numbers that exceed 2 characters will be subject to a \$1.00 per character fee. Also, be sure to put the "jersey code" on the "Registration & Jersey Order Form" next to "Team Color".

Jersey Code: Rainbow Classic Spiral

Jersey Code: Rainbow Florescent Swirl

Jersey Code: Rainbow Pastel