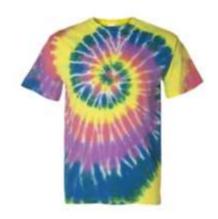

## PLEASE READ before making your selection.

Below are the Rainbow Tie Die jersey styles. An \$8.00 per jersey charge will apply for teams that would like to upgrade. (This is in addition to the \$50 league fee) These jerseys are only available in sizes Small - 3XL. Each player that needs a 2XL or 3XL must pay an additional \$3.00 for their shirt. Player numbers that exceed 2 characters will be subject to a \$1.00 per character fee. Also, be sure to put the "jersey code" on the "Registration & Jersey Order Form" next to "Team Color".

Jersey Code: Rainbow Classic Spiral

Jersey Code: Rainbow Florescent Swirl

Jersey Code: Rainbow Pastel